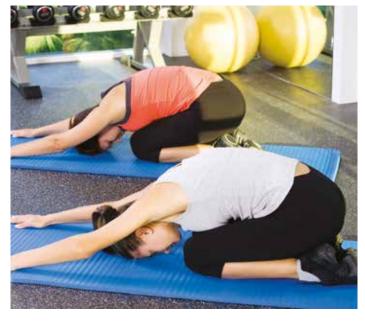

## Yoga for the Over 50s

This class utilises specially selected yoga stretches and movements to help you develop and maintain flexibility, strength, balance and overall wellbeing. The class is suitable for all abilities regardless of age or fitness level.

### Over 50's Pilates

A gentle class that is designed to develop and maintain mobility and flexibility. Using exercises that aim to improve posture, balance, strength, stamina and core strength. This class is suitable for all abilities and fitness levels.

### Yoga

The approach to yoga is gentle on the body, yet demanding, helps develop a better understanding of anatomy. It encourages gentle sustained changes in breathing, posture, strength and mobility, building a strong connection between mind and body.