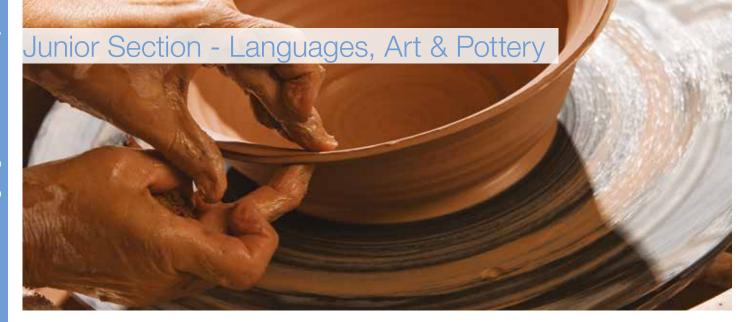

# Pottery Courses

# **Adult Courses**

# £5 Pottery Taster Class

Ever wondered what a pottery class is like?

Well, now's your chance to find out! Join our Pottery Tutor for this one off evening and try getting your hands dirty! You may finish and glaze any items you make by enrolling on one of our courses.

### All Levels

All methods covered from pinching, coiling, moulding and slabbing to throwing as you progress. Decoration with slips and glazes is introduced. All abilities welcome, no previous experience required.