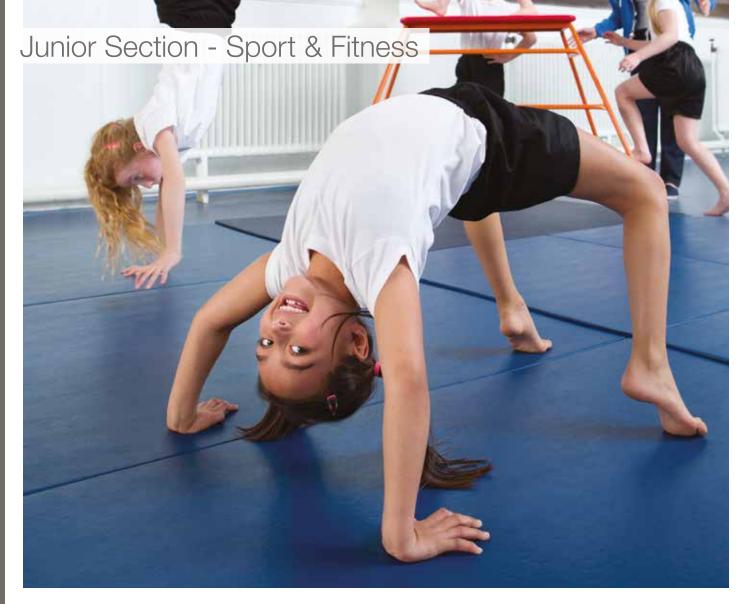

### Trampolining for Adults:

Adults will be taught the basics of trampolining, progressing to more difficult moves should they wish. Whether your motivation is learning, fitness or fun, this class has something for you.

The sessions are suitable for complete beginners or more experienced trampolinists. All classes are taught by our fully qualified coach.

Adults must be dressed in appropriate sports clothing and socks with long hair tied back, no jewellery.